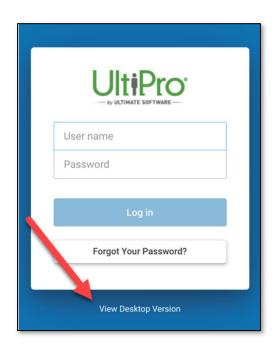

### Completing your Open Enrollment in UKG

To complete your Open Enrollment, you will need to log in to your UKG account **through a web browser**, **not the mobile app**. If you are logging in from a computer, simply go to <a href="nw17.ultipro.com">nw17.ultipro.com</a> and enter your user name and password (contact HR if you need help with this). If you are accessing from a web browser on a mobile device, you will still go to <a href="nw17.ultipro.com">nw17.ultipro.com</a>, but you will need to click on the View Desktop Version link **before you log in**. That will take you to the desktop version of UKG where you will be able to access your review.