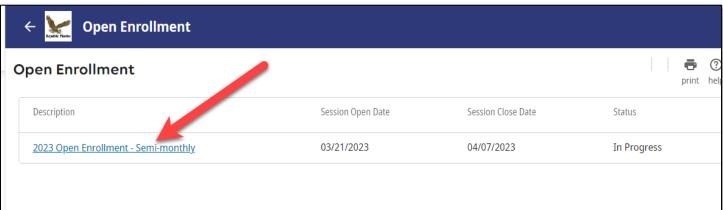

From your home page, go to Open Enrollment under Jobs on the left hand side menu (if you don't see the menu, click on the three bars in the upper left corner). That will open up the Open Enrollment screen where you can click on the applicable Open Enrollment session. UKG will then walk you through the steps of making your benefit elections.