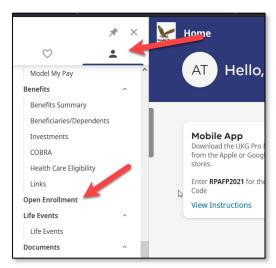

From your home page, go to Open Enrollment under Jobs on the left hand side menu (if you don't see the menu, click on the three bars in the upper left corner). That will open up the Open Enrollment screen where you can click on the applicable Open Enrollment session. UKG will then walk you through the steps of making your benefit elections.